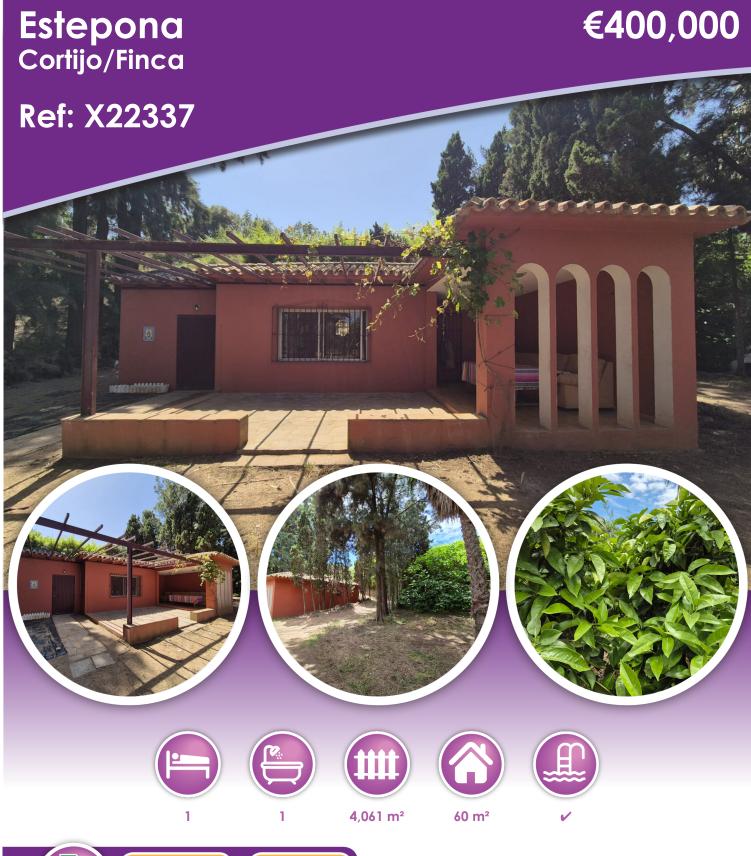

## **Description**

Do you want a property unique location close to everything but with privacy?

This property bordering the Castor River in Estepona offers you a unique setting.

The property has a 60m2 house with a kitchen, bathroom, and outdoor porch.

It has centuries-old fruit trees, vegetable pach and beautiful palm trees.

It has a pool and a legal well.

The property is just steps from the beach and has a shopping center just minutes away. It is close to the famous El Beso beach club and the Torre Velerín beach bar.