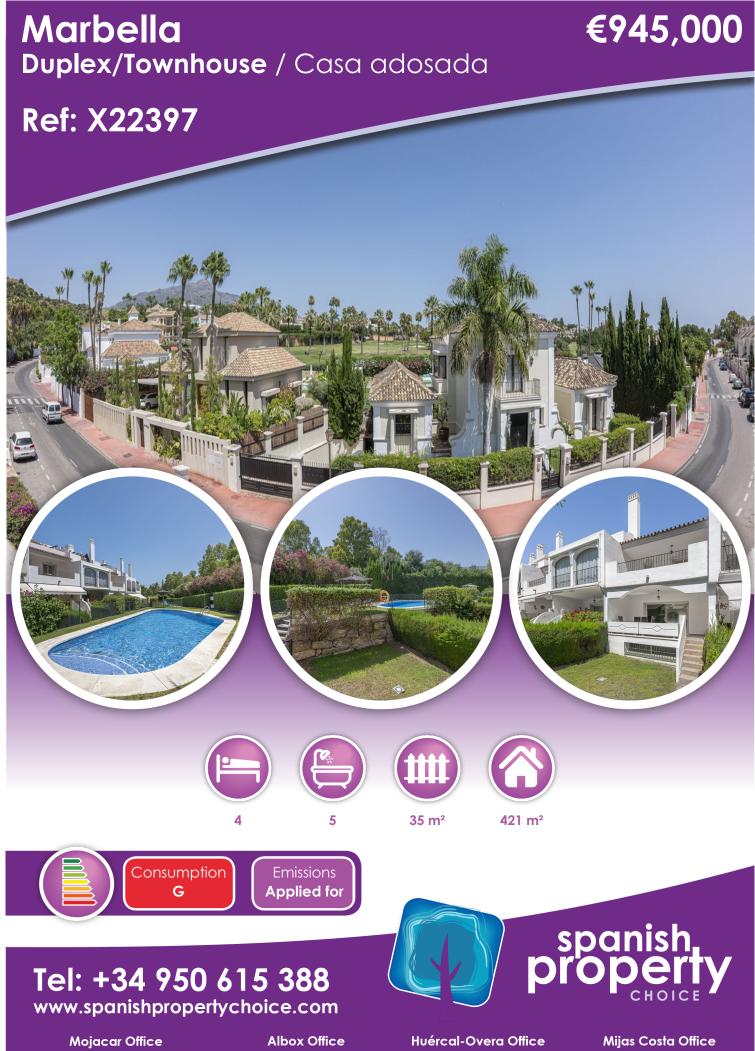

## Description

Elegant Family Townhouse in the Heart of Nueva Andalucía, Marbella's Golf ValleyWelcome to this beautifully maintained and spacious townhouse, ideally situated in the prestigious Golf Valley of Nueva Andalucía. This four-level home combines comfort, style, and convenience—perfect for family living or as a luxurious holiday retreat. The main floor welcomes you with sunny patio, leading into a large, fully equipped independent kitchen. The generous open-plan living and dining area flows seamlessly onto a west-facing terrace and private garden, with direct access to the community swimming pool—ideal for relaxing or entertaining. A guest toilet adds practicality to this level. On the first floor, you'll find two generously sized bedrooms, each with its own ensuite bathroom and private terrace, offering peaceful retreats with ample natural light. The top floor hosts a spacious bedroom featuring an ensuite bathroom, a large terrace with panoramic views of the golf course, and a sunny west-facing solarium for tranquil evenings. The expansive basement with natural light is a versatile space, perfect for -another bedroom, home cinema, playroom, office, or music studio. It also includes a guest bathroom, a laundry area, and direct access to an underground private garage with space for two vehicles. The house is constructed with the best quality materials and finishings. Located in an exclusive and private complex with very few neighbors. Enjoy tranquility in the beautifully landscaped gardens, swimming pool and gym area, Just a short drive to Puerto Banús and Marbella, it's an unbeatable location for golf lovers and those seeking the best of Costa del Sol living. Move-in ready—don't miss this exceptional opportunity! Total Constructed m2: 421,62 m2

Garden Space: 35m2

4 levels

3 bedrooms

4 bathrooms

1 guest lavatory on the ground floor

2 terraces

2 balconies

1 solarium on the upper level

-1 level - basement + underground parking for two cars (approx. 60-65 sq. meters)

Front yard

Back yard

Additional features include:

Climate control with heating,

Underfloor heating, in bedrooms and bathrooms,