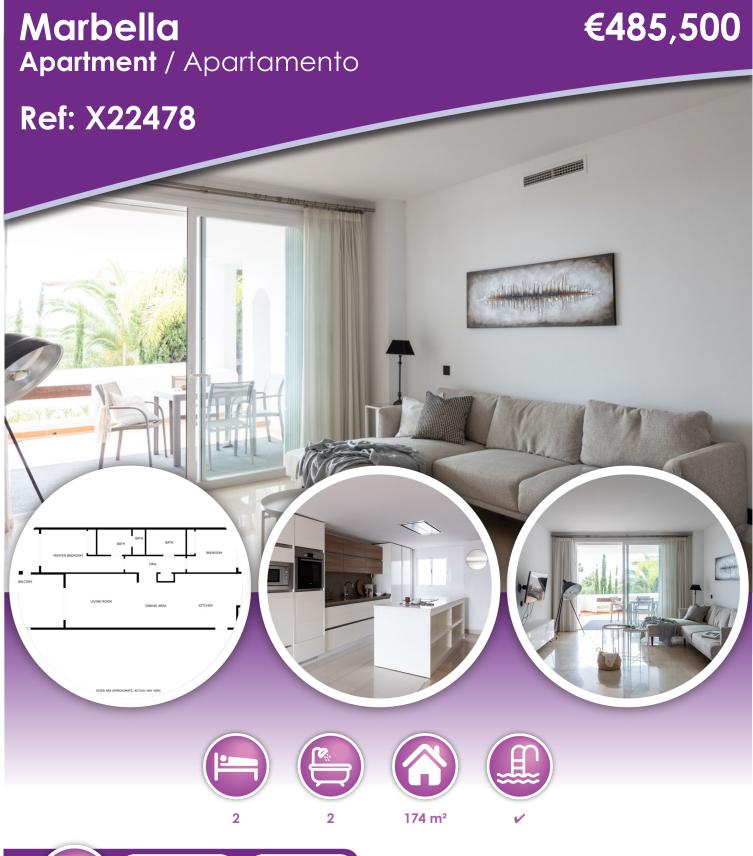

## **Description**

This modern, open-plan apartment offers two spacious bedrooms and two stylish bathrooms. The stunning open plan kitchen with a large island connects seamlessly to the dining area and living room with access to a large west-facing terrace – the perfect place to enjoy sunsets and peaceful afternoons. The master bedroom also has its own access to the terrace, and the second bedroom has its own separate smaller terrace, which offers more privacy and relaxation opportunities.

The apartment includes its own garage space and a large storage room which is accessible by elevator.

The house community has a spectacular swimming pool area with wonderful views all the way to the sea.