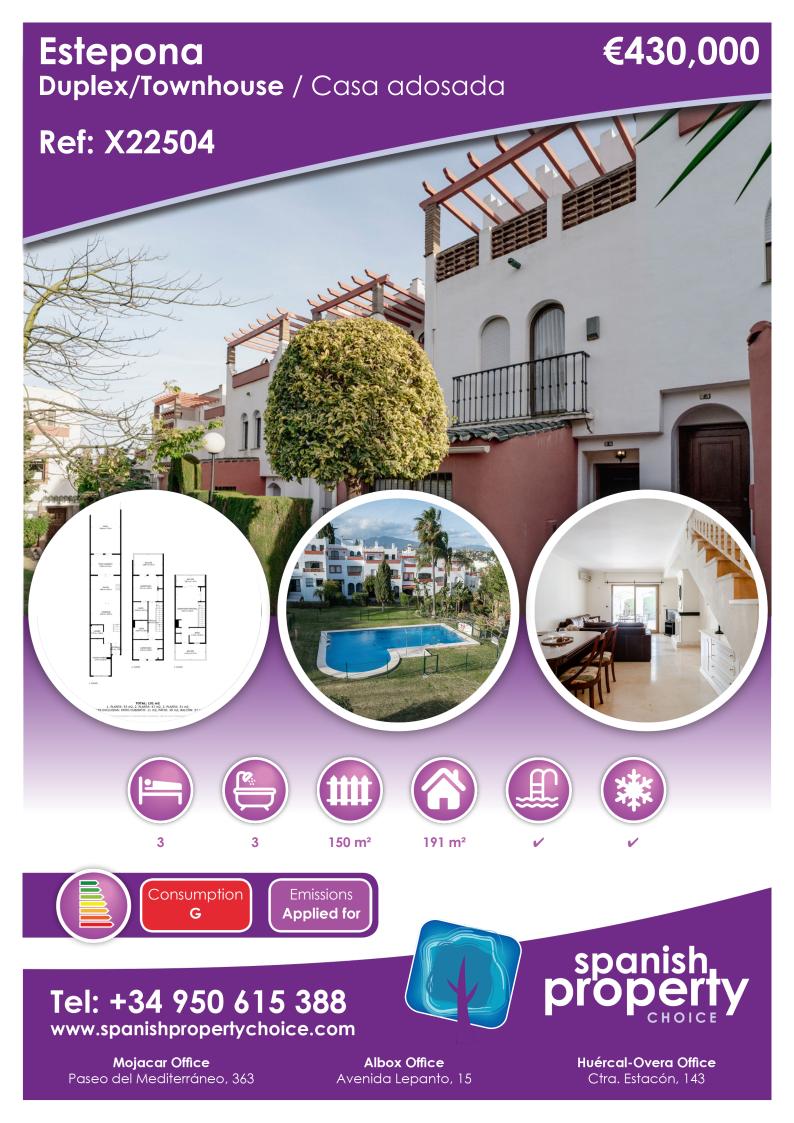

## Description

South facing townhouse on the New Golden Mile, between San Pedro de Alcantara and Estepona, located close schools, golf courses, restaurants, and the iconic Puerto Banus. Estepona and Marbella are also easily accessible. In a residential area that is secure and well-connected, with convenient access to an abundance of amenities within walking distance, including a tennis and padel club. The beach is also close by.

distance, including a tennis and padel club. The beach is also close by. This home is distributed over three floors, the first floor has an entrance hall that leads into the open plan lounge dining room, the independent kitchen is ample in size, and there is a guest bathroom, upstairs there are two bedrooms of which one is ensuite with its own terrace. The top floor features the master bedroom with ensuite bathroom, and two terraces, one overlooks the community garden, the other has some sea views.

Other features include built-in wardrobes, a guest WC and a fireplace in the lounge.

It has a good size south facing private garden, ideal to enjoy outdoors entertaining and a covered patio, two terraces, and is ideal for outdoors entertaining. Located within a sought after fully gated urbanisation with two pools and mature gardens. Ideal as a lock up and go holiday home, a full-time residence or as an investment, in an enviable location. The property