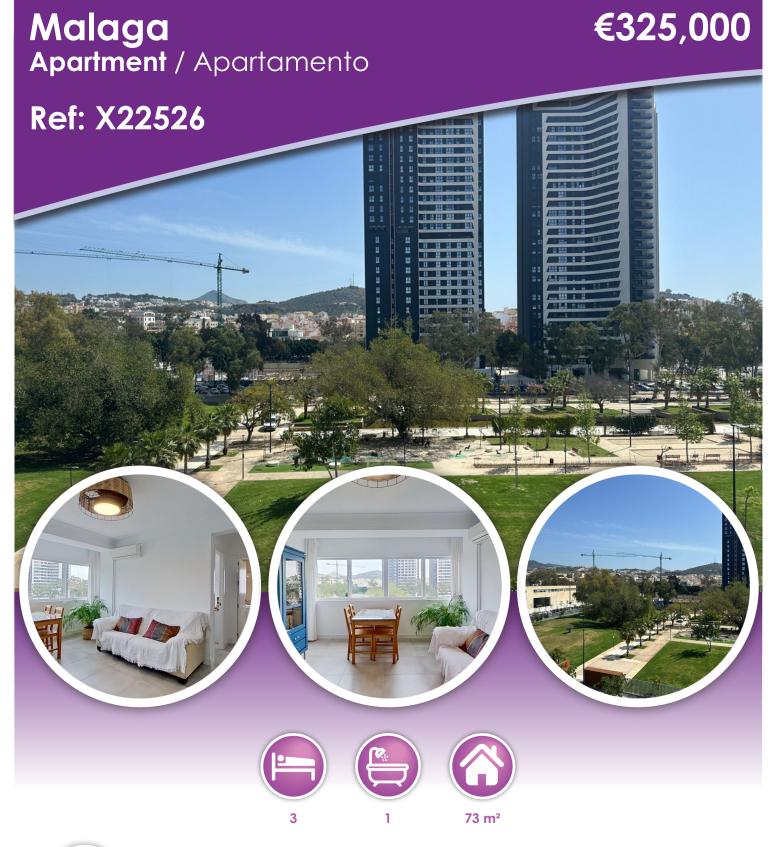

## **Description**

Perfect investment apartment situated close to the Malaga stadium which is soon to be renovated for the 2030 World Cup, bringing a wealth of investment to the area. The friendly neighborhood has excellent connection to airport and motorway and is only 15 minutes walk to the city center via parks and the riverbank of Malaga. Also benefits from close proximity to essential services including two hospitals (10-minute walk), and a main avenue offering a wide range of shops (La Rosaleda Shopping Center and a large supermarket only 5-minutes away). This corner property features 3 bedrooms (2 doubles), 1 full bathroom, a living room, and a separate kitchen. The home has been renovated, including double PVC windows in the bedrooms and air conditioning. Possibility to open living room to create the original terrace.