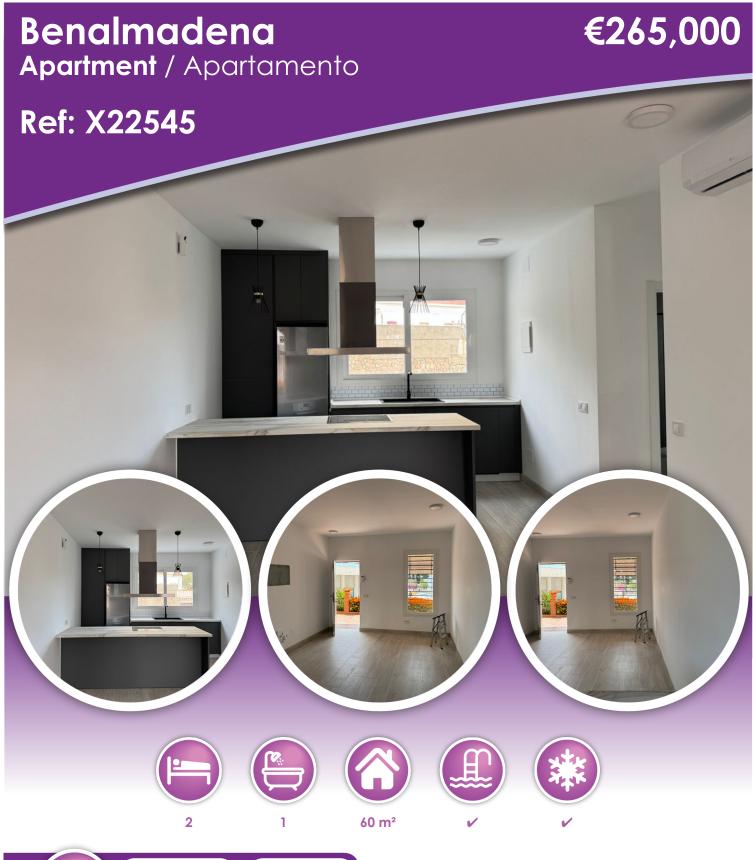

## **Description**

Beautiful ground floor apartment with direct street access, fully renovated in 2024 using high-quality materials and a stylish modern design. Located in the well-known CieloMar urbanization, just steps from the beach and a short walk to Puertó Marina, one of the most iconic and vibrant areas of Benalmádena Costa

The property offers 2 bedrooms, 1 bathroom, and a total of 60 m², with a bright and efficient layout. It's ideal as a holiday

home or a high-yield investment opportunity.

Residents can enjoy a communal pool, communal parking, and the convenience of being close to all amenities: supermarkets, public transport, restaurants, and shops.